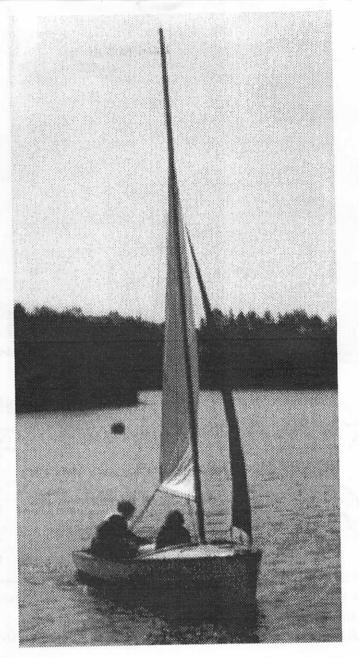

In the Topper class Jonathan Shepley had a 1st, a 2nd and a 3rd place, coming 4th overall. Adam Marsh also did very well in the topper class.

David Morris and Susan May in a Bosun at The Blashford Regatta.