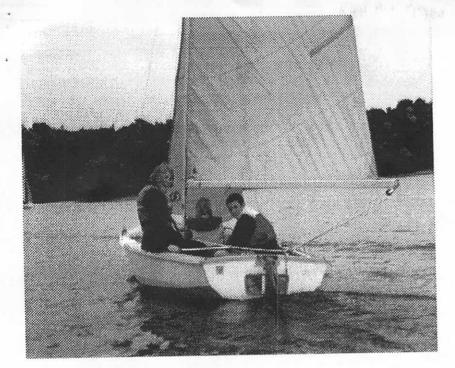

The evening barbecue was very successful and I'm sure that the trip across the lake in the Bass Boat will become the inspiration for many of the very youngest to take up sailing as they grow older and come up to Scouts. Thank you Roger Marsh. We hope to have

Roger Marsh's Bass Boat - which he kindly allows the Scouts to use.

further opportunities to use it for different groups later in the year.

The Regatta for Scout Groups in the Solent area was good for us because we achieved **3rd** Place, there were ten Groups taking part. Well done every one who took part special congratulations to Matthew Peddle and Jonathan Shepley who won races.