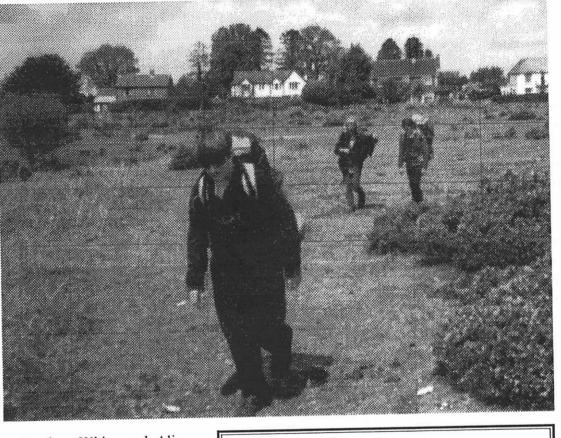

The evening barbecue was very successful and I'm sure that the trip across the lake in the Bass Boat will become the inspiration for many of the very youngest to take up sailing as they grow older and come up to Scouts. Thank you Roger Marsh. We hope to have

Roger Marsh's Bass Boat - which he kindly allows the Scouts to use.

further opportunities to use it for different groups later in the year.

The Regatta for Scout Groups in the Solent area was good for us because we achieved **3rd** Place, there were ten Groups taking part. Well done every one who took part special congratulations to Matthew Peddle and Jonathan Shepley who won races.