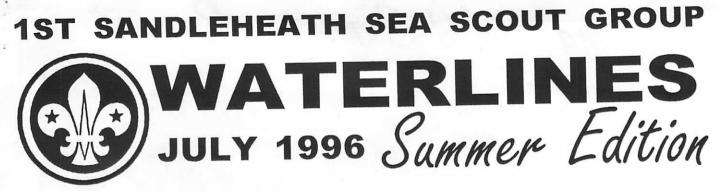

Duke of Edinburgh's Award

Right: James leading the way, just after setting out across The Forest.

The Scout Duke of Edinburgh Award Scheme has been progressing slowly but surely for the last few months, and a few weeks ago (on the 25th and 26th of May) the group went out on the practice expedition.