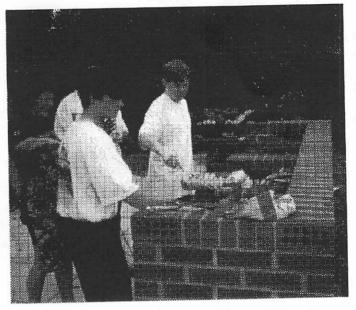

James Bennett and Ben Dobbs assisting the Fund Raising committee at the Barbecue.

All our group records are now kept on computer, including information about every member and helper. The information will (in accordance with the Data Protection Act, 1984) not be accessible to anyone other than group officials and will not be used for purposes other than Scouting Activities. If you have any queries about these records please contact Stephen White on (01425) 654025.